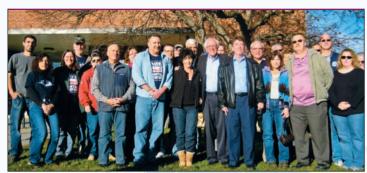

# Local 301 members attend Town Hall meeting with Vermont Senator Bernie Sanders (I-VT)

National President John Hegarty and various Local 301 officers and members take a photo with Senator Bernie Sanders (I-VT) following Senator Sanders Town Hall Meeting.