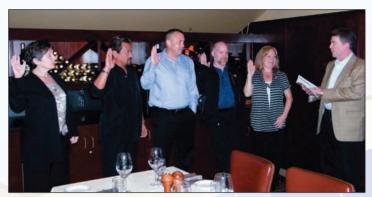

#### Local 316 Installation of Officers

National President Hegarty administers the Oath of Office to the newly elected officers of Local 316. (I-r) Treasurer Irene Lowery, Vice President Leonard Ebio, President Don Sneesby, SEBM Gene Rezac, and Recording Secretary Deborah Retter