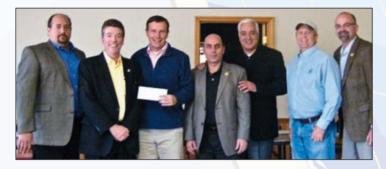

## Local 300 Stamford meetings welcomes Congressman Christopher S. Murphy (D-CT)

Congressman Christopher S. Murphy accepts a check from the NPMHU Political Action Committee. Presenting the check were (l-r) Connecticut SEBM Tom Ruther, National President John Hegarty, Representative Christopher S. Murphy (D-CT), Local 300 President, and Northeast Regional Vice President Paul Hogrogian, Legislative and Political Director Bob Losi, Stamford Branch President Don Utz, and Local 300 Treasurer Kevin Tabarus.