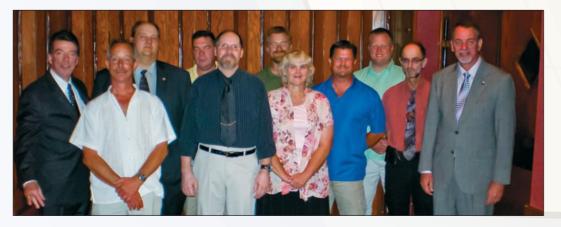

#### Local 323 Installation of Officers

National President John Hegarty and National Secretary Treasurer Mark Gardner attend the Local 323 Installation of Officers ceremony in St. Paul, MN. (I-r) National President John Hegarty, Branch President St. Paul Mike Straiton, President Jeff Larsen, Branch President St. Paul Doug Vitek, Treasurer John Frey, Minnesota State Executive Board Member Shane Ryden, Vice President Kathy Shultz, Recording Secretary and Branch President Minneapolis Dean Abatte, North Dakota State Executive Board Member Brock Engstrom, Branch President Fargo Gary Tollefsrud, and National Secretary-Treasurer Mark Gardner