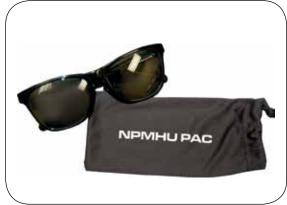

## 2014 PAC incentive Awards will be distributed based on your total annual contributions posted as of December 31, 2014

| Level      | <u>Donation</u>           | <u>Award</u>        |
|------------|---------------------------|---------------------|
| Member     | \$26 (\$1 per pay period) | PAC Pin             |
| Sponsor    | \$52 (\$2 per pay period) | PAC Cap             |
| Activist   | \$100                     | PAC Polo Shirt      |
| Leader     | \$250                     | PAC Leather Handbag |
| Ambassador | \$500                     | PAC Sunglasses      |