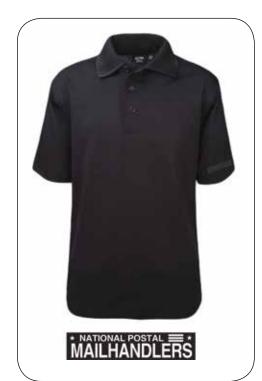

## 2014 PAC incentive Awards will be distributed based on your total annual contributions posted as of December 31, 2014

| Level      | <u>Donation</u>           | <u>Award</u>        |
|------------|---------------------------|---------------------|
| Member     | \$26 (\$1 per pay period) | PAC Pin             |
| Sponsor    | \$52 (\$2 per pay period) | PAC Cap             |
| Activist   | \$100                     | PAC Polo Shirt      |
| Leader     | \$250                     | PAC Leather Handbag |
| Ambassador | \$500                     | PAC Sunglasses      |