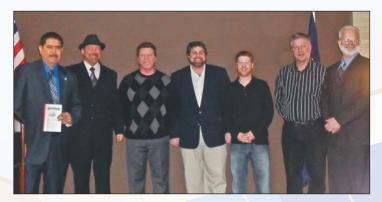

## Local 315 & 316 Joint Training Meeting

Back Row (I-r) Local 316 Treasurer Irene Lowery, Local 316 Branch President Everett P&DC Leon Herrera, Local 316 Vice President Don Sneesby, Local 315 President David Jarvis, Local 316 Recording Secretary John Warhol, Local 315 Vice President Bryan Easley, Local 315 Branch President Mount Hood DDC Colin Moore, Local 321 Vice President and National RI 399 Trainer Don Gonzales

Front Row (I-r) Local 316 President Pat McClear, Washington SEBM Leonard Ebio, Local 315 Branch President Seattle WA P&DC Gene Rezac, Western Region (Denver) Director David Ross