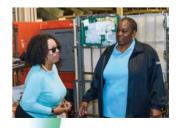

## NATIONAL EXECUTIVE BOARD VISITS MEMBERS IN PHILADELPHIA

embers of the National Executive Board along with Local 308 leaders toured the Philadelphia BMC after the conclusion of the SAMLU meeting. Members of the National Executive Board toured the facility and talked to tour 3 Mail Handlers over the duration of the visit. At one stop along the tour, the NEB took a photo in front of a mural that contained images of famous local: celebrities, artist, athletes and politicians painted by local Mail Handler Rick Slocum.