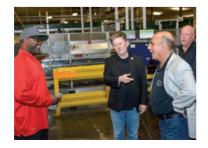

## NATIONAL EXECUTIVE BOARD VISITS MEMBERS IN PHILADELPHIA

embers of the National Executive Board along with Local 308 leaders toured the Philadelphia BMC after the conclusion of the SAMLU meeting. Members of the National Executive Board toured the facility and talked to tour 3 Mail Handlers over the duration of the visit. At one stop along the tour, the NEB took a photo in front of a mural that contained images of famous local: celebrities, artist, athletes and politicians painted by local Mail Handler Rick Slocum.