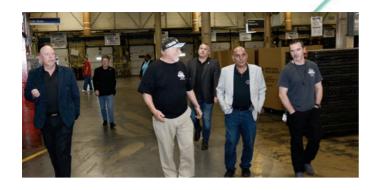

## NATIONAL EXECUTIVE BOARD VISITS MEMBERS IN PHILADELPHIA

embers of the National Executive Board along with Local 308 leaders toured the Philadelphia BMC after the conclusion of the SAMLU meeting. Members of the National Executive Board toured the facility and talked to tour 3 Mail Handlers over the duration of the visit. At one stop along the tour, the NEB took a photo in front of a mural that contained images of famous local: celebrities, artist, athletes and politicians painted by local Mail Handler Rick Slocum.