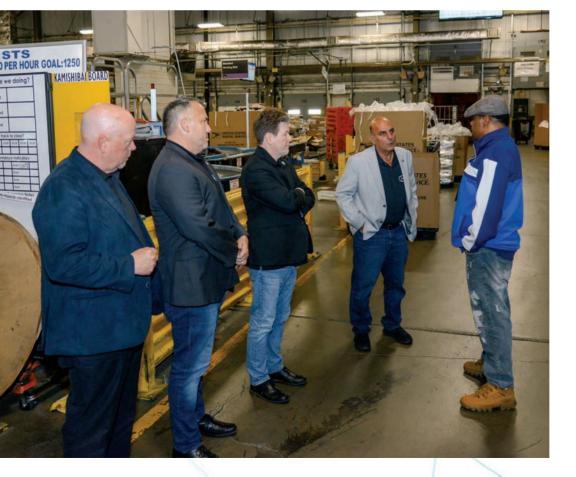

## NATIONAL EXECUTIVE BOARD VISITS MEMBERS IN PHILADELPHIA

embers of the National Executive Board along with Local 308 leaders toured the Philadelphia BMC after the conclusion of the SAMLU meeting. Members of the National Executive Board toured the facility and talked to tour 3 Mail Handlers over the duration of the visit. At one stop along the tour, the NEB took a photo in front of a mural that contained images of famous local: celebrities, artist, athletes and politicians painted by local Mail Handler Rick Slocum.