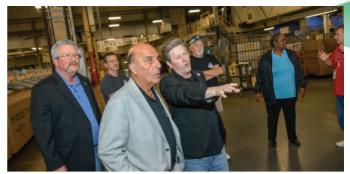

## NATIONAL EXECUTIVE BOARD VISITS MEMBERS IN PHILADELPHIA

embers of the National Executive Board along with Local 308 leaders toured the Philadelphia BMC after the conclusion of the SAMLU meeting. Members of the National Executive Board toured the facility and talked to tour 3 Mail Handlers over the duration of the visit. At one stop along the tour, the NEB took a photo in front of a mural that contained images of famous local: celebrities, artist, athletes and politicians painted by local Mail Handler Rick Slocum.