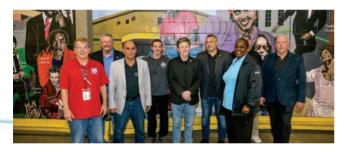

## NATIONAL EXECUTIVE BOARD VISITS MEMBERS IN PHILADELPHIA

embers of the National Executive Board along with Local 308 leaders toured the Philadelphia BMC after the conclusion of the SAMLU meeting. Members of the National Executive Board toured the facility and talked to tour 3 Mail Handlers over the duration of the visit. At one stop along the tour, the NEB took a photo in front of a mural that contained images of famous local: celebrities, artist, athletes and politicians painted by local Mail Handler Rick Slocum.